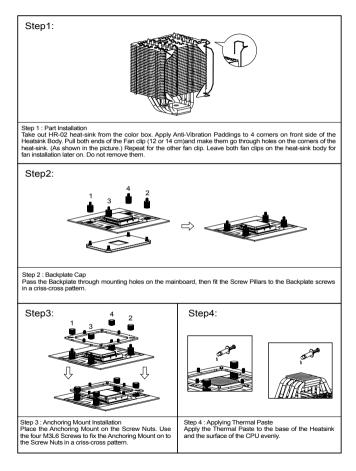

# Thermalright **MANN** HR-02





Thermalright

Exploded view

Important! Before proceeding with installation, please check for the most up-to-date instructions at www.thermalright.com





#### Component



#### Installation Instructions:





#### Exploded view

Important! Before proceeding with installation, please check for the most up-to-date instructions at www.thermalright.com





### Installation Instructions:







#### Exploded view

Important! Before proceeding with installation, please check for the most up-to-date instructions at www.thermalright.com



## Installation Instructions:





**Technical Spec** 

Heatsink Specifications:

Dimension: Length 140mm x Width 102mm x Height 162mm Weight: 850g Heatpipe: 6mm heatpipe\*6 units Copper Base: C1100 Pure copper nickel plated





## Thermalright HR-02







The Ultimate Cooling Solutions!

## **Thermalright**

www.thermalright.com TEL: +886-2-2915-5005 FAX: +886-2-2915-5123 EMAIL: sales@thermalright.com