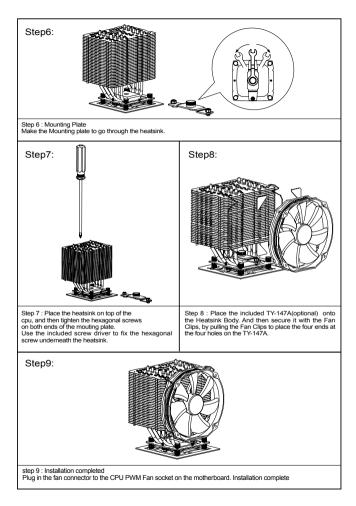

# Thermalright **MANN** HR-02





Thermalright

Exploded view

Important! Before proceeding with installation, please check for the most up-to-date instructions at www.thermalright.com





#### Component



#### Installation Instructions:





#### Exploded view

Important! Before proceeding with installation, please check for the most up-to-date instructions at www.thermalright.com





### Installation Instructions:







#### Exploded view

Important! Before proceeding with installation, please check for the most up-to-date instructions at www.thermalright.com



## Installation Instructions:





**Technical Spec** 

Heatsink Specifications:

Dimension: Length 140mm x Width 102mm x Height 162mm Weight: 850g Heatpipe: 6mm heatpipe\*6 units Copper Base: C1100 Pure copper nickel plated





## Thermalright HR-02







The Ultimate Cooling Solutions!

## **Thermalright**

www.thermalright.com TEL: +886-2-2915-5005 FAX: +886-2-2915-5123 EMAIL: sales@thermalright.com