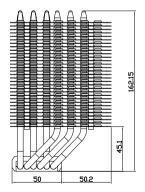

## Installation Instructions:

**Technical Spec** 

Heatsink Specifications:

Dimension: Length 140mm x Width 102mm x Height 162mm Weight: 850g Heatpipe: 6mm heatpipe\*6 units Copper Base: C1100 Pure copper nickel plated