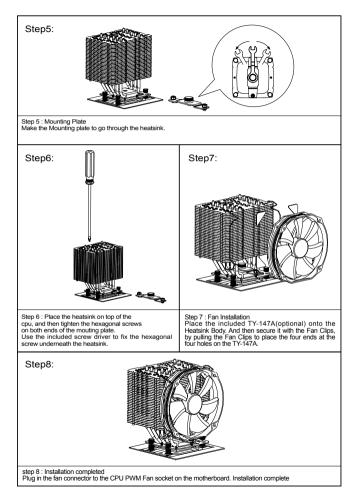

# Thermalright **MANN** HR-02





Thermalright

Exploded view

Important! Before proceeding with installation, please check for the most up-to-date instructions at www.thermalright.com





#### Component



#### Installation Instructions:





#### Exploded view

Important! Before proceeding with installation, please check for the most up-to-date instructions at www.thermalright.com





### Installation Instructions:







#### Exploded view

Important! Before proceeding with installation, please check for the most up-to-date instructions at www.thermalright.com



## Installation Instructions:





**Technical Spec** 

Heatsink Specifications:

Dimension: Length 140mm x Width 102mm x Height 162mm Weight: 850g Heatpipe: 6mm heatpipe\*6 units Copper Base: C1100 Pure copper nickel plated





## Thermalright HR-02







The Ultimate Cooling Solutions!

## **Thermalright**

www.thermalright.com TEL: +886-2-2915-5005 FAX: +886-2-2915-5123 EMAIL: sales@thermalright.com