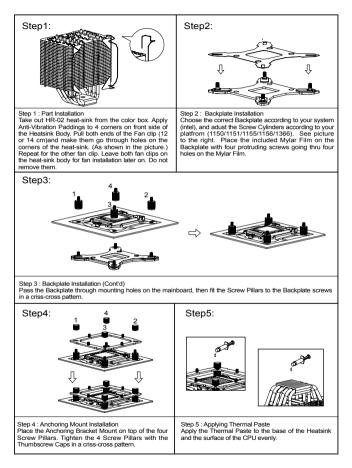

# Thermalright **MANN** HR-02





Thermalright

Exploded view

Important! Before proceeding with installation, please check for the most up-to-date instructions at www.thermalright.com





#### Component



#### Installation Instructions:





#### Exploded view

Important! Before proceeding with installation, please check for the most up-to-date instructions at www.thermalright.com





### Installation Instructions:







#### Exploded view

Important! Before proceeding with installation, please check for the most up-to-date instructions at www.thermalright.com



## Installation Instructions:





**Technical Spec** 

Heatsink Specifications:

Dimension: Length 140mm x Width 102mm x Height 162mm Weight: 850g Heatpipe: 6mm heatpipe\*6 units Copper Base: C1100 Pure copper nickel plated





## Thermalright HR-02







The Ultimate Cooling Solutions!

## **Thermalright**

www.thermalright.com TEL: +886-2-2915-5005 FAX: +886-2-2915-5123 EMAIL: sales@thermalright.com