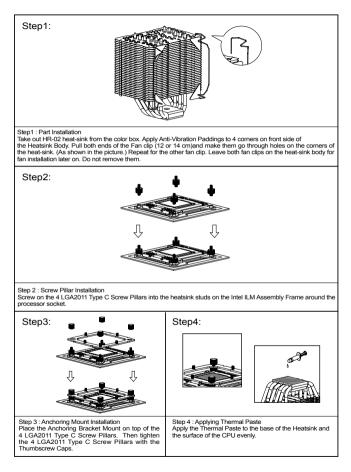

# Thermalright **MANN** HR-02





Thermalright

Exploded view

Important! Before proceeding with installation, please check for the most up-to-date instructions at www.thermalright.com





#### Component



#### Installation Instructions:





#### Exploded view

Important! Before proceeding with installation, please check for the most up-to-date instructions at www.thermalright.com





### Installation Instructions:







#### Exploded view

Important! Before proceeding with installation, please check for the most up-to-date instructions at www.thermalright.com



## Installation Instructions:





**Technical Spec** 

Heatsink Specifications:

Dimension: Length 140mm x Width 102mm x Height 162mm Weight: 850g Heatpipe: 6mm heatpipe\*6 units Copper Base: C1100 Pure copper nickel plated





## Thermalright HR-02







The Ultimate Cooling Solutions!

## **Thermalright**

www.thermalright.com TEL: +886-2-2915-5005 FAX: +886-2-2915-5123 EMAIL: sales@thermalright.com