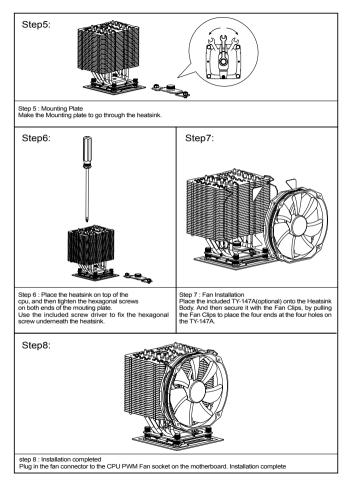

# Thermalright **MANN** HR-02





Thermalright

Exploded view

Important! Before proceeding with installation, please check for the most up-to-date instructions at www.thermalright.com





#### Component



#### Installation Instructions:





#### Exploded view

Important! Before proceeding with installation, please check for the most up-to-date instructions at www.thermalright.com





### Installation Instructions:







#### Exploded view

Important! Before proceeding with installation, please check for the most up-to-date instructions at www.thermalright.com



## Installation Instructions:





**Technical Spec** 

Heatsink Specifications:

Dimension: Length 140mm x Width 102mm x Height 162mm Weight: 850g Heatpipe: 6mm heatpipe\*6 units Copper Base: C1100 Pure copper nickel plated





## Thermalright HR-02







The Ultimate Cooling Solutions!

## **Thermalright**

www.thermalright.com TEL: +886-2-2915-5005 FAX: +886-2-2915-5123 EMAIL: sales@thermalright.com