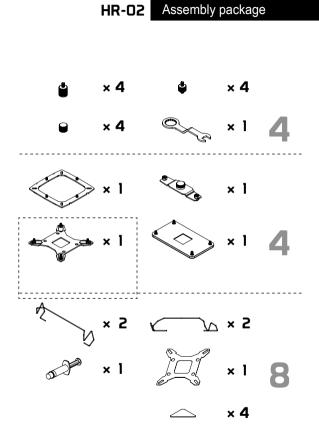

# Thermalright **MANN** HR-02





Thermalright

Exploded view

Important! Before proceeding with installation, please check for the most up-to-date instructions at www.thermalright.com





#### Component



#### Installation Instructions:





#### Exploded view

Important! Before proceeding with installation, please check for the most up-to-date instructions at www.thermalright.com





### Installation Instructions:







#### Exploded view

Important! Before proceeding with installation, please check for the most up-to-date instructions at www.thermalright.com



## Installation Instructions:





**Technical Spec** 

Heatsink Specifications:

Dimension: Length 140mm x Width 102mm x Height 162mm Weight: 850g Heatpipe: 6mm heatpipe\*6 units Copper Base: C1100 Pure copper nickel plated





## Thermalright HR-02