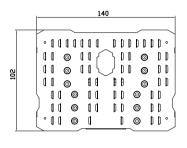

## Installation Instructions:

**Technical Spec** 

Heatsink Specifications:

Dimension: Length 140mm x Width 102mm x Height 162mm Weight: 850g Heatpipe: 6mm heatpipe\*6 units Copper Base: C1100 Pure copper nickel plated