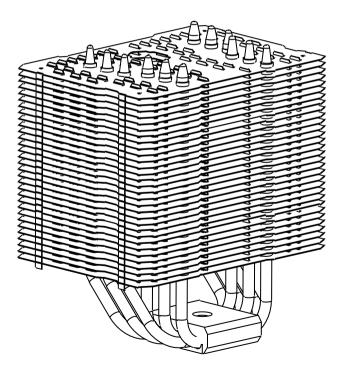

## Thermalright HR-02

The Ultimate Cooling Solutions!

## Installation Instructions:

**Technical Spec** 

Heatsink Specifications:

Dimension: Length 140mm x Width 102mm x Height 162mm Weight: 850g Heatpipe: 6mm heatpipe\*6 units Copper Base: C1100 Pure copper nickel plated