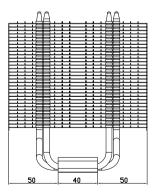

## Installation Instructions:

**Technical Spec** 

Heatsink Specifications:

Dimension: Length 140mm x Width 102mm x Height 162mm Weight: 850g Heatpipe: 6mm heatpipe\*6 units Copper Base: C1100 Pure copper nickel plated