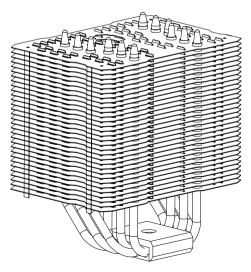

## Installation Instructions:

**Technical Spec** 

Heatsink Specifications:

Dimension: Length 140mm x Width 102mm x Height 162mm Weight: 850g Heatpipe: 6mm heatpipe\*6 units Copper Base: C1100 Pure copper nickel plated

## Thermalright HR-02

The Ultimate Cooling Solutions!