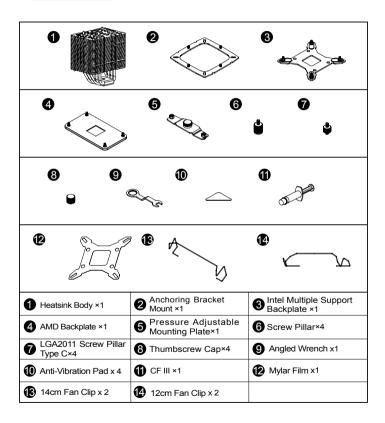

# Thermalright **MANN** HR-02





Thermalright

Exploded view

Important! Before proceeding with installation, please check for the most up-to-date instructions at www.thermalright.com





#### Component



#### Installation Instructions:





#### Exploded view

Important! Before proceeding with installation, please check for the most up-to-date instructions at www.thermalright.com





### Installation Instructions:







#### Exploded view

Important! Before proceeding with installation, please check for the most up-to-date instructions at www.thermalright.com



## Installation Instructions:





**Technical Spec** 

Heatsink Specifications:

Dimension: Length 140mm x Width 102mm x Height 162mm Weight: 850g Heatpipe: 6mm heatpipe\*6 units Copper Base: C1100 Pure copper nickel plated





## Thermalright HR-02







The Ultimate Cooling Solutions!

## **Thermalright**

www.thermalright.com TEL: +886-2-2915-5005 FAX: +886-2-2915-5123 EMAIL: sales@thermalright.com